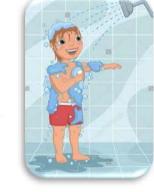

# كيفية المحافظة على السماعة

عدم السياحة وإنت تضع

عدم وضع السماعة عند الاستحمام

تغيير البطارية

تنظيف القالب والأذن كل صباح