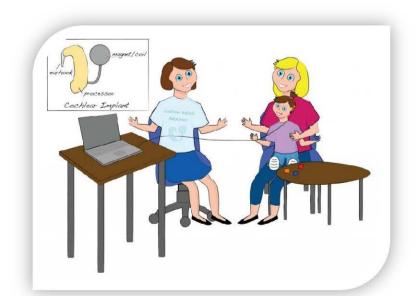

03128



# كيفية المحافظة على السماعة



عدم السياحة وإنت تضع



عدم وضع السماعة عند الاستحمام



تغيير البطارية



تنظيف القالب والأذن كل صباح

# Bureau Libanais pour la Recherche en Surdité

## الأصوات المؤذية

### الأعمال المهنية

كل أنواع الإزعاج الصوّتي معامل، ورش بناء، اطلاق رصاص او صوت مدفع...





### النشاطات الترفيهية

آلات الرياضة الميكانيكية (سباق سیارات...)، الموسيقي الصاخبة، (سماعات الاذن ( MP3,







### المكتب الليناني للأبحاث العلمية في الصمم Bureau Libanais pour la Recherche en Surdité

### درجات السمع



السمع الطبيعي: ٠ - ١٩ ديسيبل



الضعف السمعي الخفيف: ٢١- ٣٩ديسييل



الضعف السمعي: درجة أولى: ٤٠ - ٥٥ديسييل درجة ثانية ٥٦ - ٧٠ديسييل



الضعف السمعي القاسي: درجة أولى: ٧١- ٨٠ديسييل درجة ثانية ٨١ - ٩٠ديسيبل



درجة ثانية: ۱۰۱ – ۱۱۰ديسيبل



## المتابعة والتخطيط المستمر







### تصنيف الصمم

الصمم المزدوج