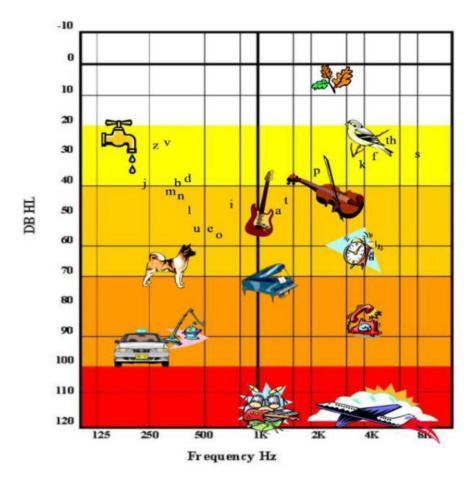

### درجات السمع

السمع الطبيعي: ٠ - ١٩ ديسيبل

الضعف السمعي الخفيف: ٢١- ٣٩ديسييل

الضعف السمعي: درجة أولى: ٤٠ - ٥٥ديسييل درجة ثانية ٥٦ - ٧٠ديسييل

الضعف السمعي القاسي: درجة أولى: ٧١- ٨٠ديسييل درجة ثانية ٨١ - ٩٠ديسيبل

درجة ثانية: ۱۰۱ – ۱۱۰ديسيبل